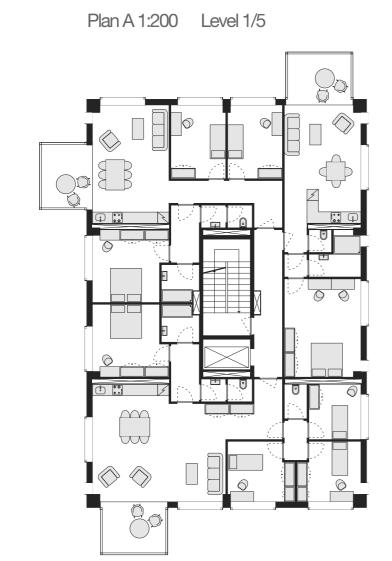

the productive system.

Rotation plans apartements

Coworking and Start Ups:<br/>Open spaces with free plan.<br/>For young developers.Research Lab: Laboratory for<br/>developing new material<br/>from the sources of the site.<br/>Research of different<br/>methods of cultivationWork office: For management<br/>of the main building and the<br/>new productive area, for the<br/>organization of the eco<br/>museumResearch Lab: Laboratory for<br/>developing new material<br/>from the sources of the site.<br/>Research of different<br/>methods of cultivation

#### Accomodation

7 apartments of 60mq x designers and artisans or for the workers in the building 7 apartments of 107mq x Families of the designers and artisans or for the workers in the building

7 apartments of 87mq x Families of the designers and artisans or for the workers in the building