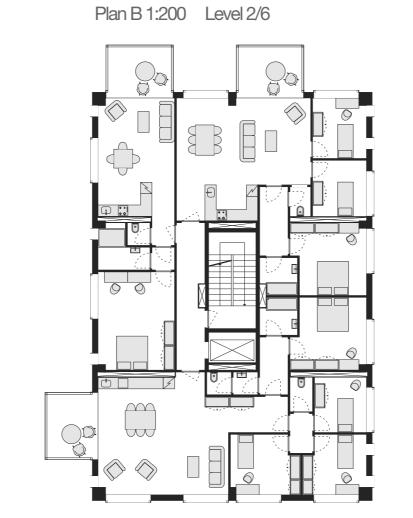

Plan C 1:200 Level 3/7

#### Accomodation

7 apartments of 60mq x designers and artisans or for the workers in the building 7 apartments of 107mq x Families of the designers and artisans or for the workers in the building

7 apartments of 87mq x Families of the designers and artisans or for the workers in the building