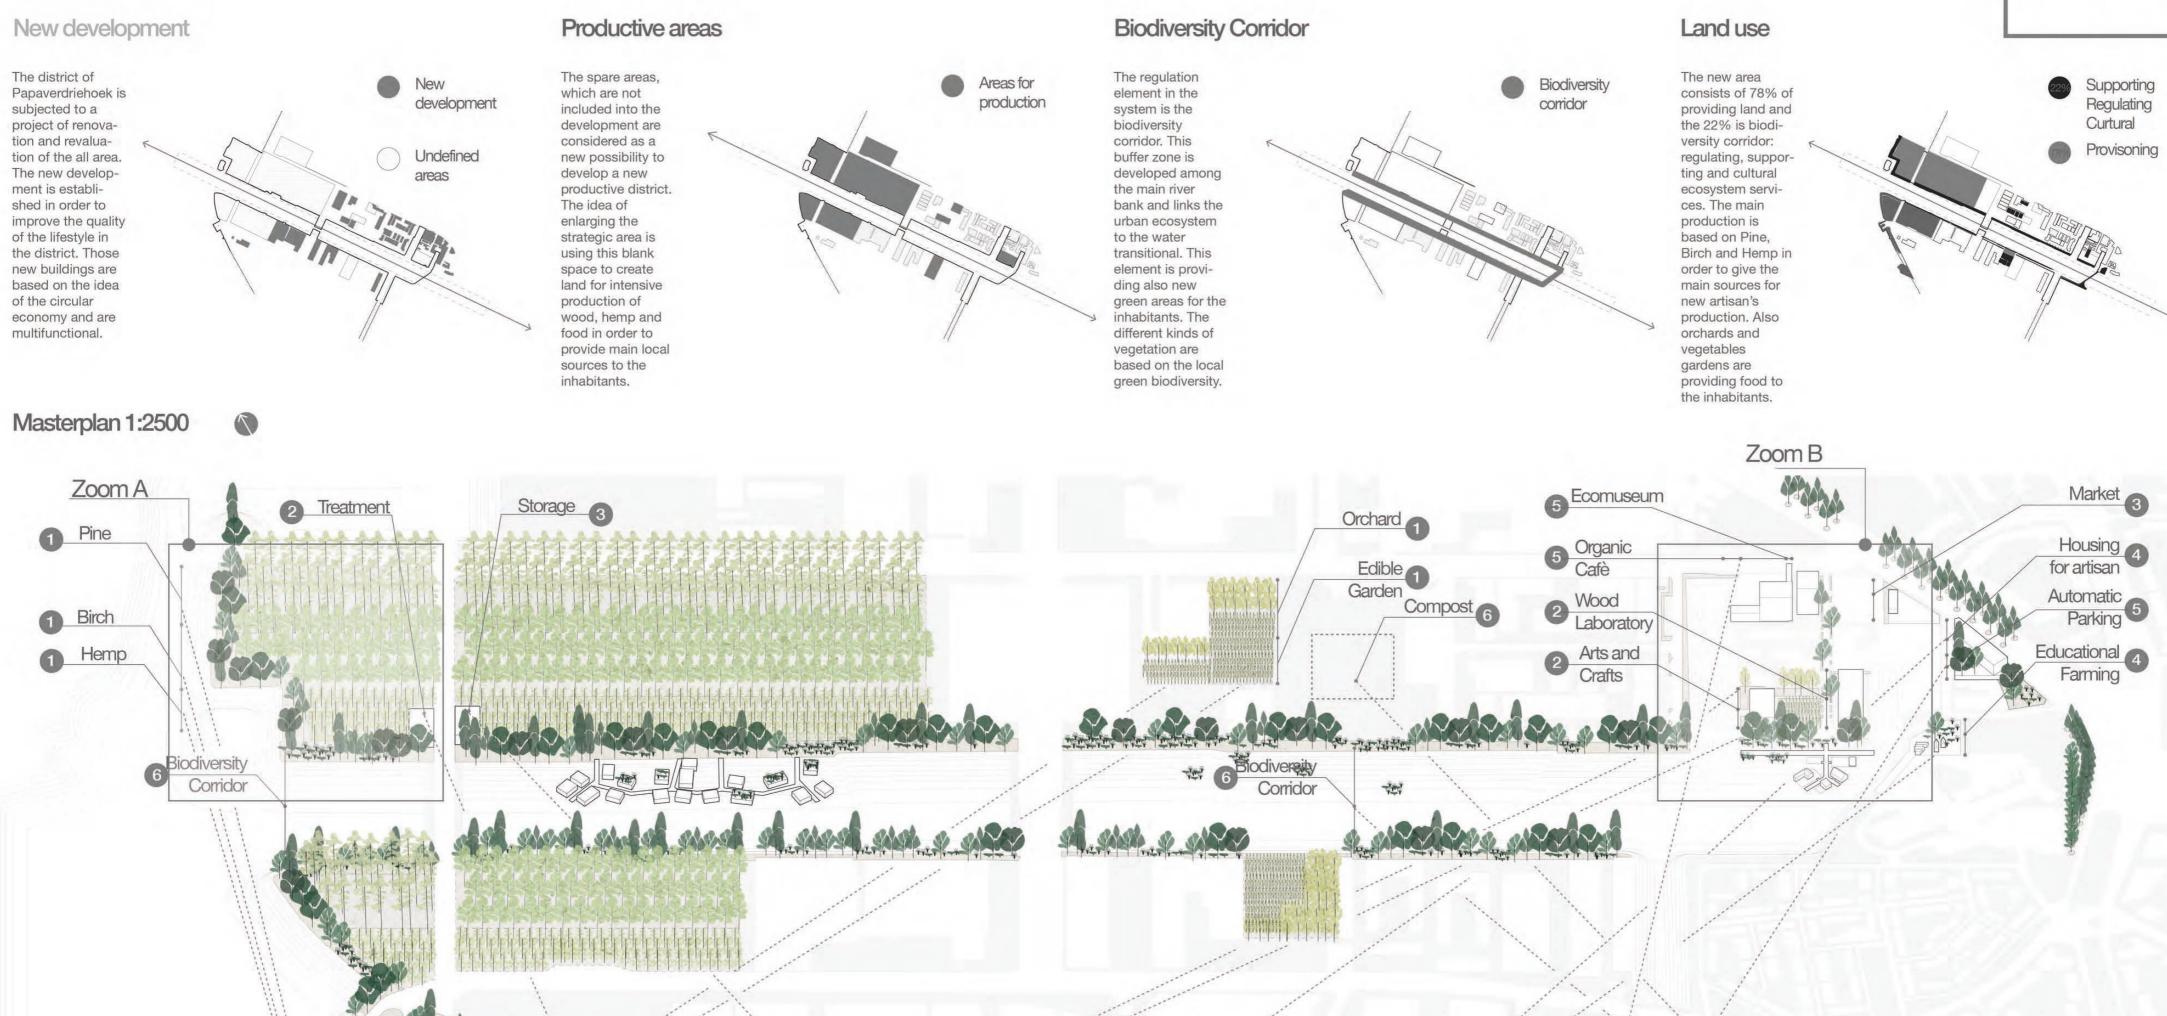

### Amsterdam Papaverdriehoek (NL) NP407<sup>Produ(A)ctive District</sup>





## Amsterdam Papaverdriehoek (NL) NP407<sup>Produ(A)ctive District</sup>



2

# Amsterdam Papaverdriehoek (NL) NP407<sup>Produ(A)</sup>ctive District

#### Ecomuseum Organic cafè Eco museum: Aiming to enhance the Living Lab: Open space laboratory for Organic café: Riverside café welfare and development of local commu- the production of artisan and designers. where local products are used. nities, with a sustainable development, Workshop for children and families to Starting from the furniture and involving the community, improving the take part in the productive system, objects as a result of the timber local network. following the educational itinerary of the production, ending with the From the Main Sources/Material (pine, eco museum, visit to the real arts and seasonal vegetables a