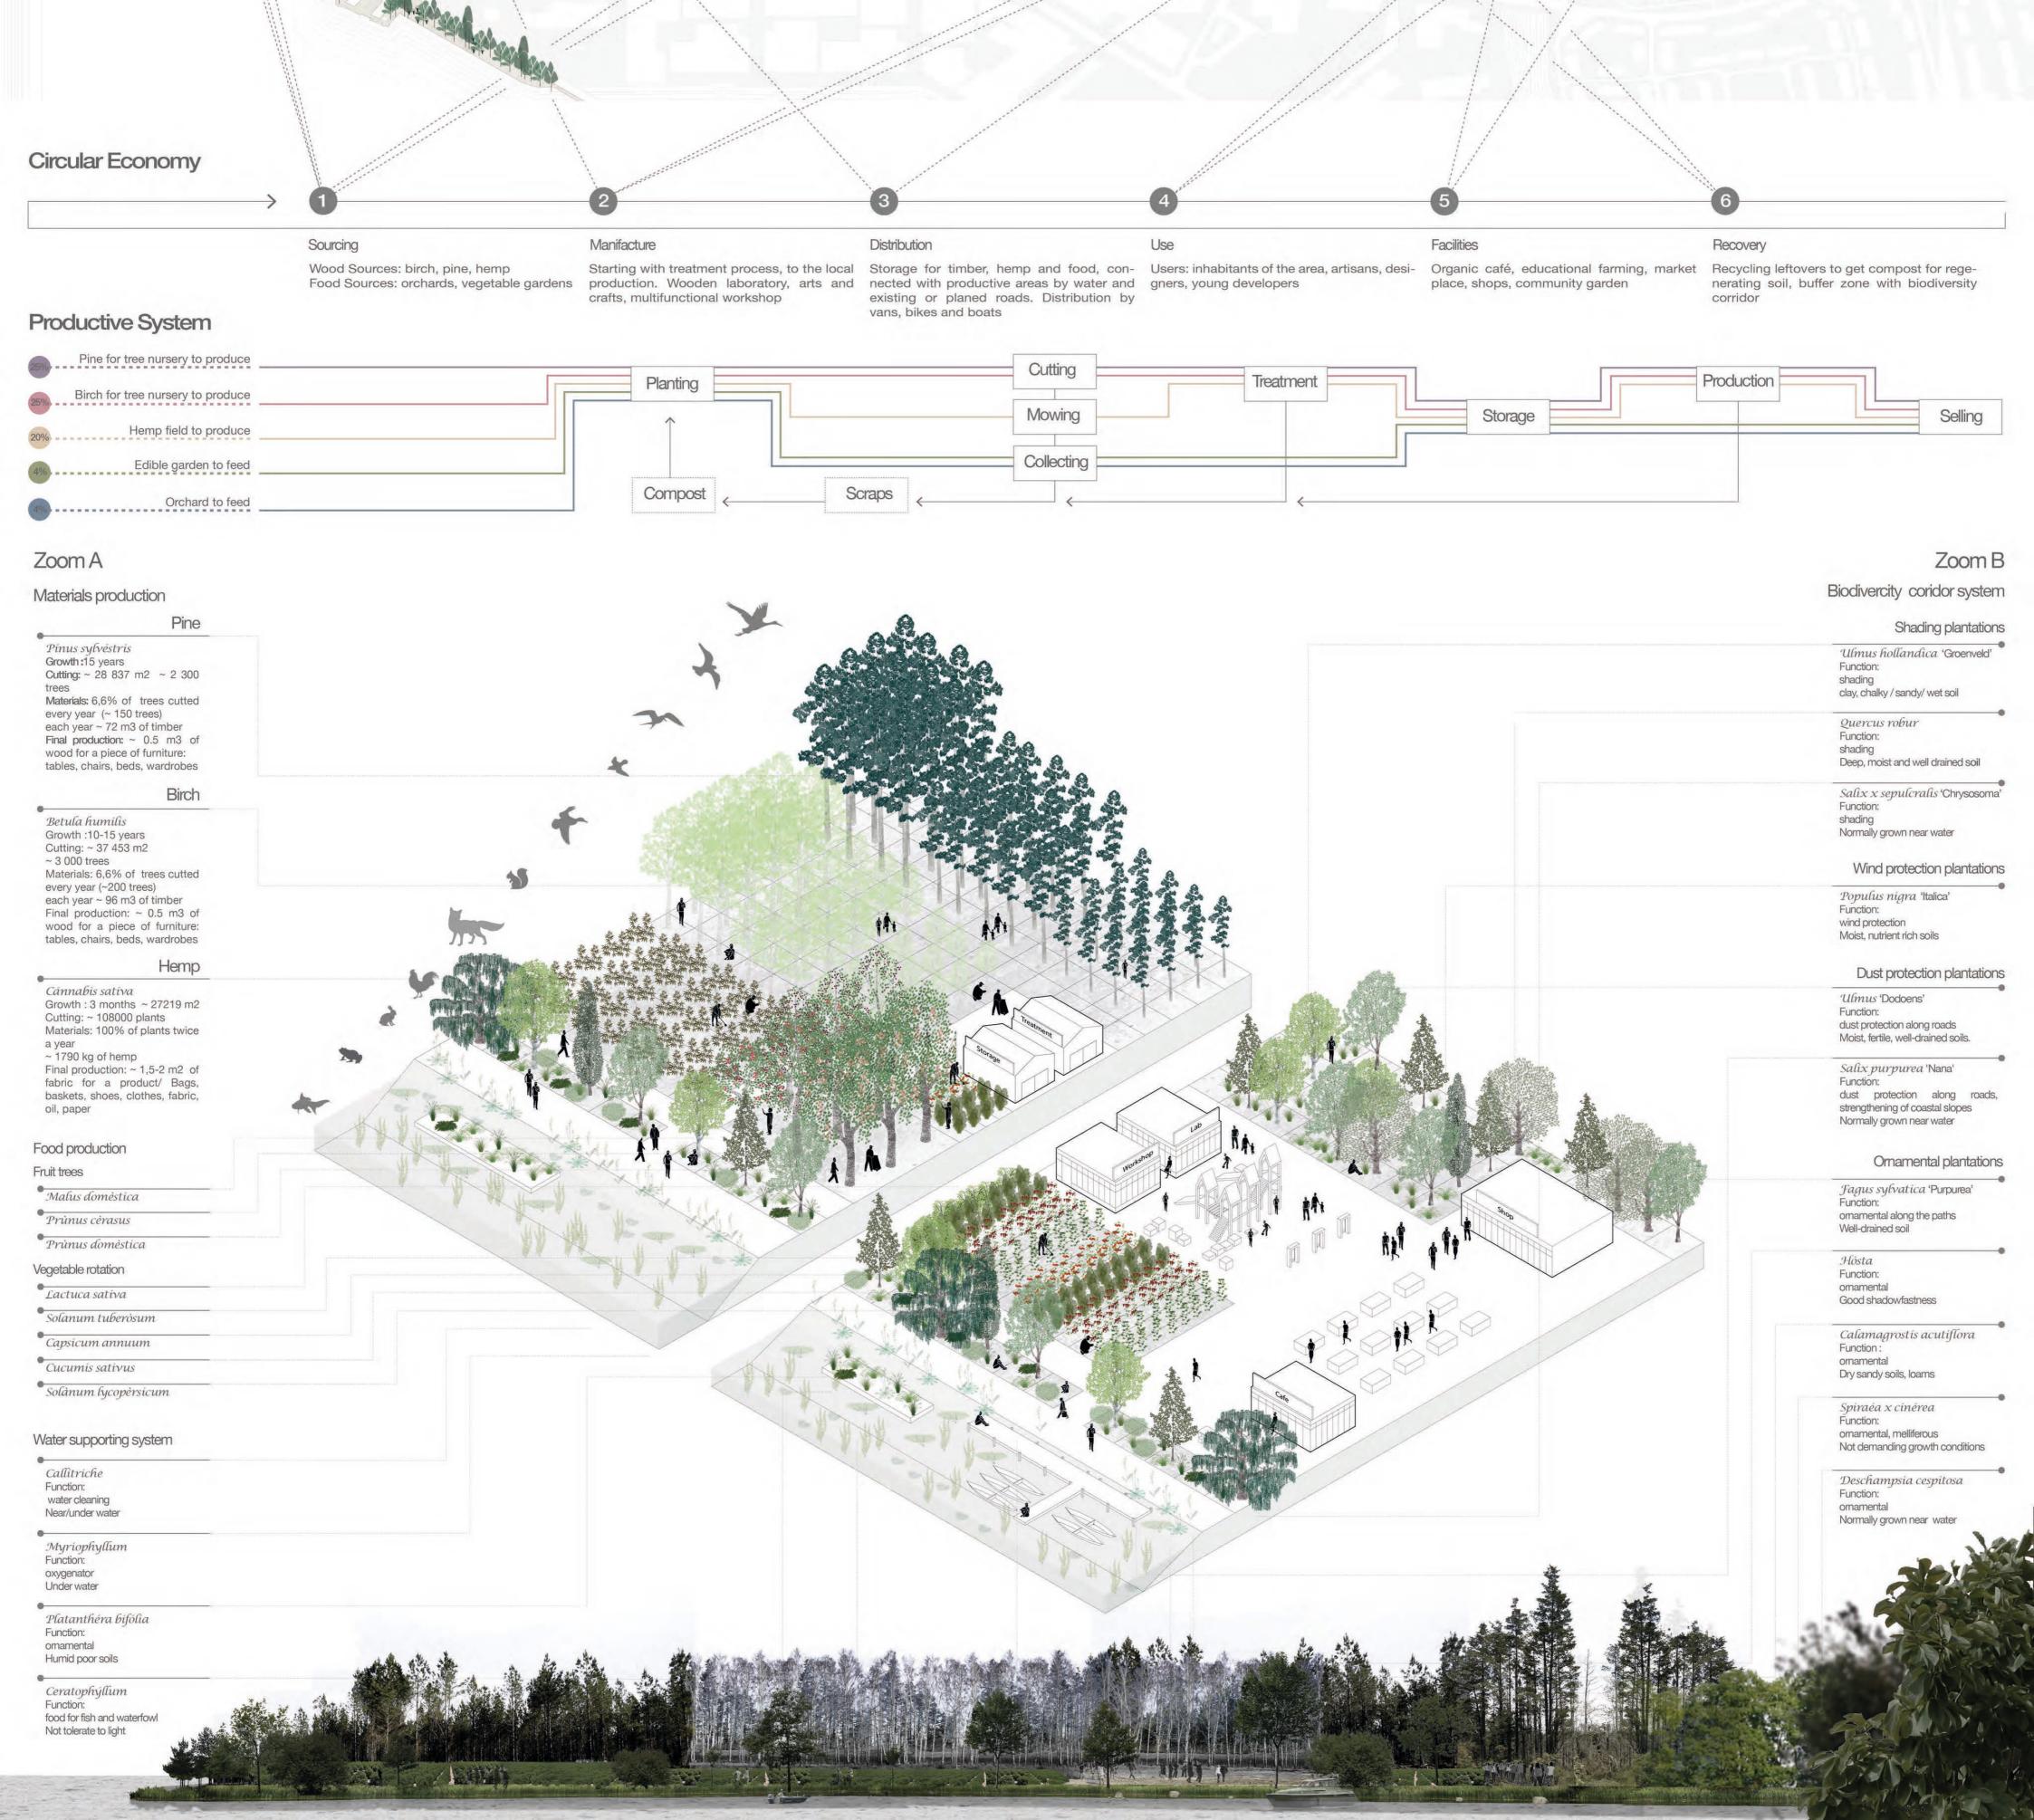

### Amsterdam Papaverdriehoek (NL) NP407<sup>Produ(A)ctive District</sup>





## Amsterdam Papaverdriehoek (NL) NP407<sup>Produ(A)ctive District</sup>



2

# Amsterdam Papaverdriehoek (NL) NP407<sup>Produ(A)</sup>ctive District

#### Ecomuseum Organic cafè Eco museum: Aiming to enhance the Living Lab: Open space laboratory for Organic café: Riverside café welfare and development of local commu- the production of artisan and designers. where local products are used. nities, with a sustainable development, Workshop for children and families to Starting from the furniture and involving the community, improving the take part in the productive system, objects as a result of the timber local network. following the educational itinerary of the production, ending with the From the Main Sources/Material (pine, eco museum, visit to the real arts and seasonal vegetables and