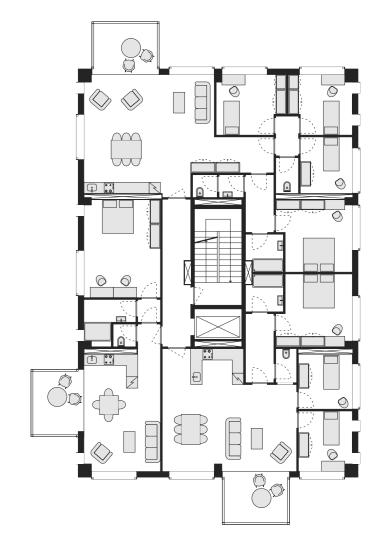

Plan D 1:200 Level 4

#### Accomodation

7 apartments of 60mq x designers and artisans or for the workers in the building 7 apartments of 107mq x Families of the designers and artisans or for the workers in the building

7 apartments of 87mq x Families of the designers and artisans or for the workers in the building