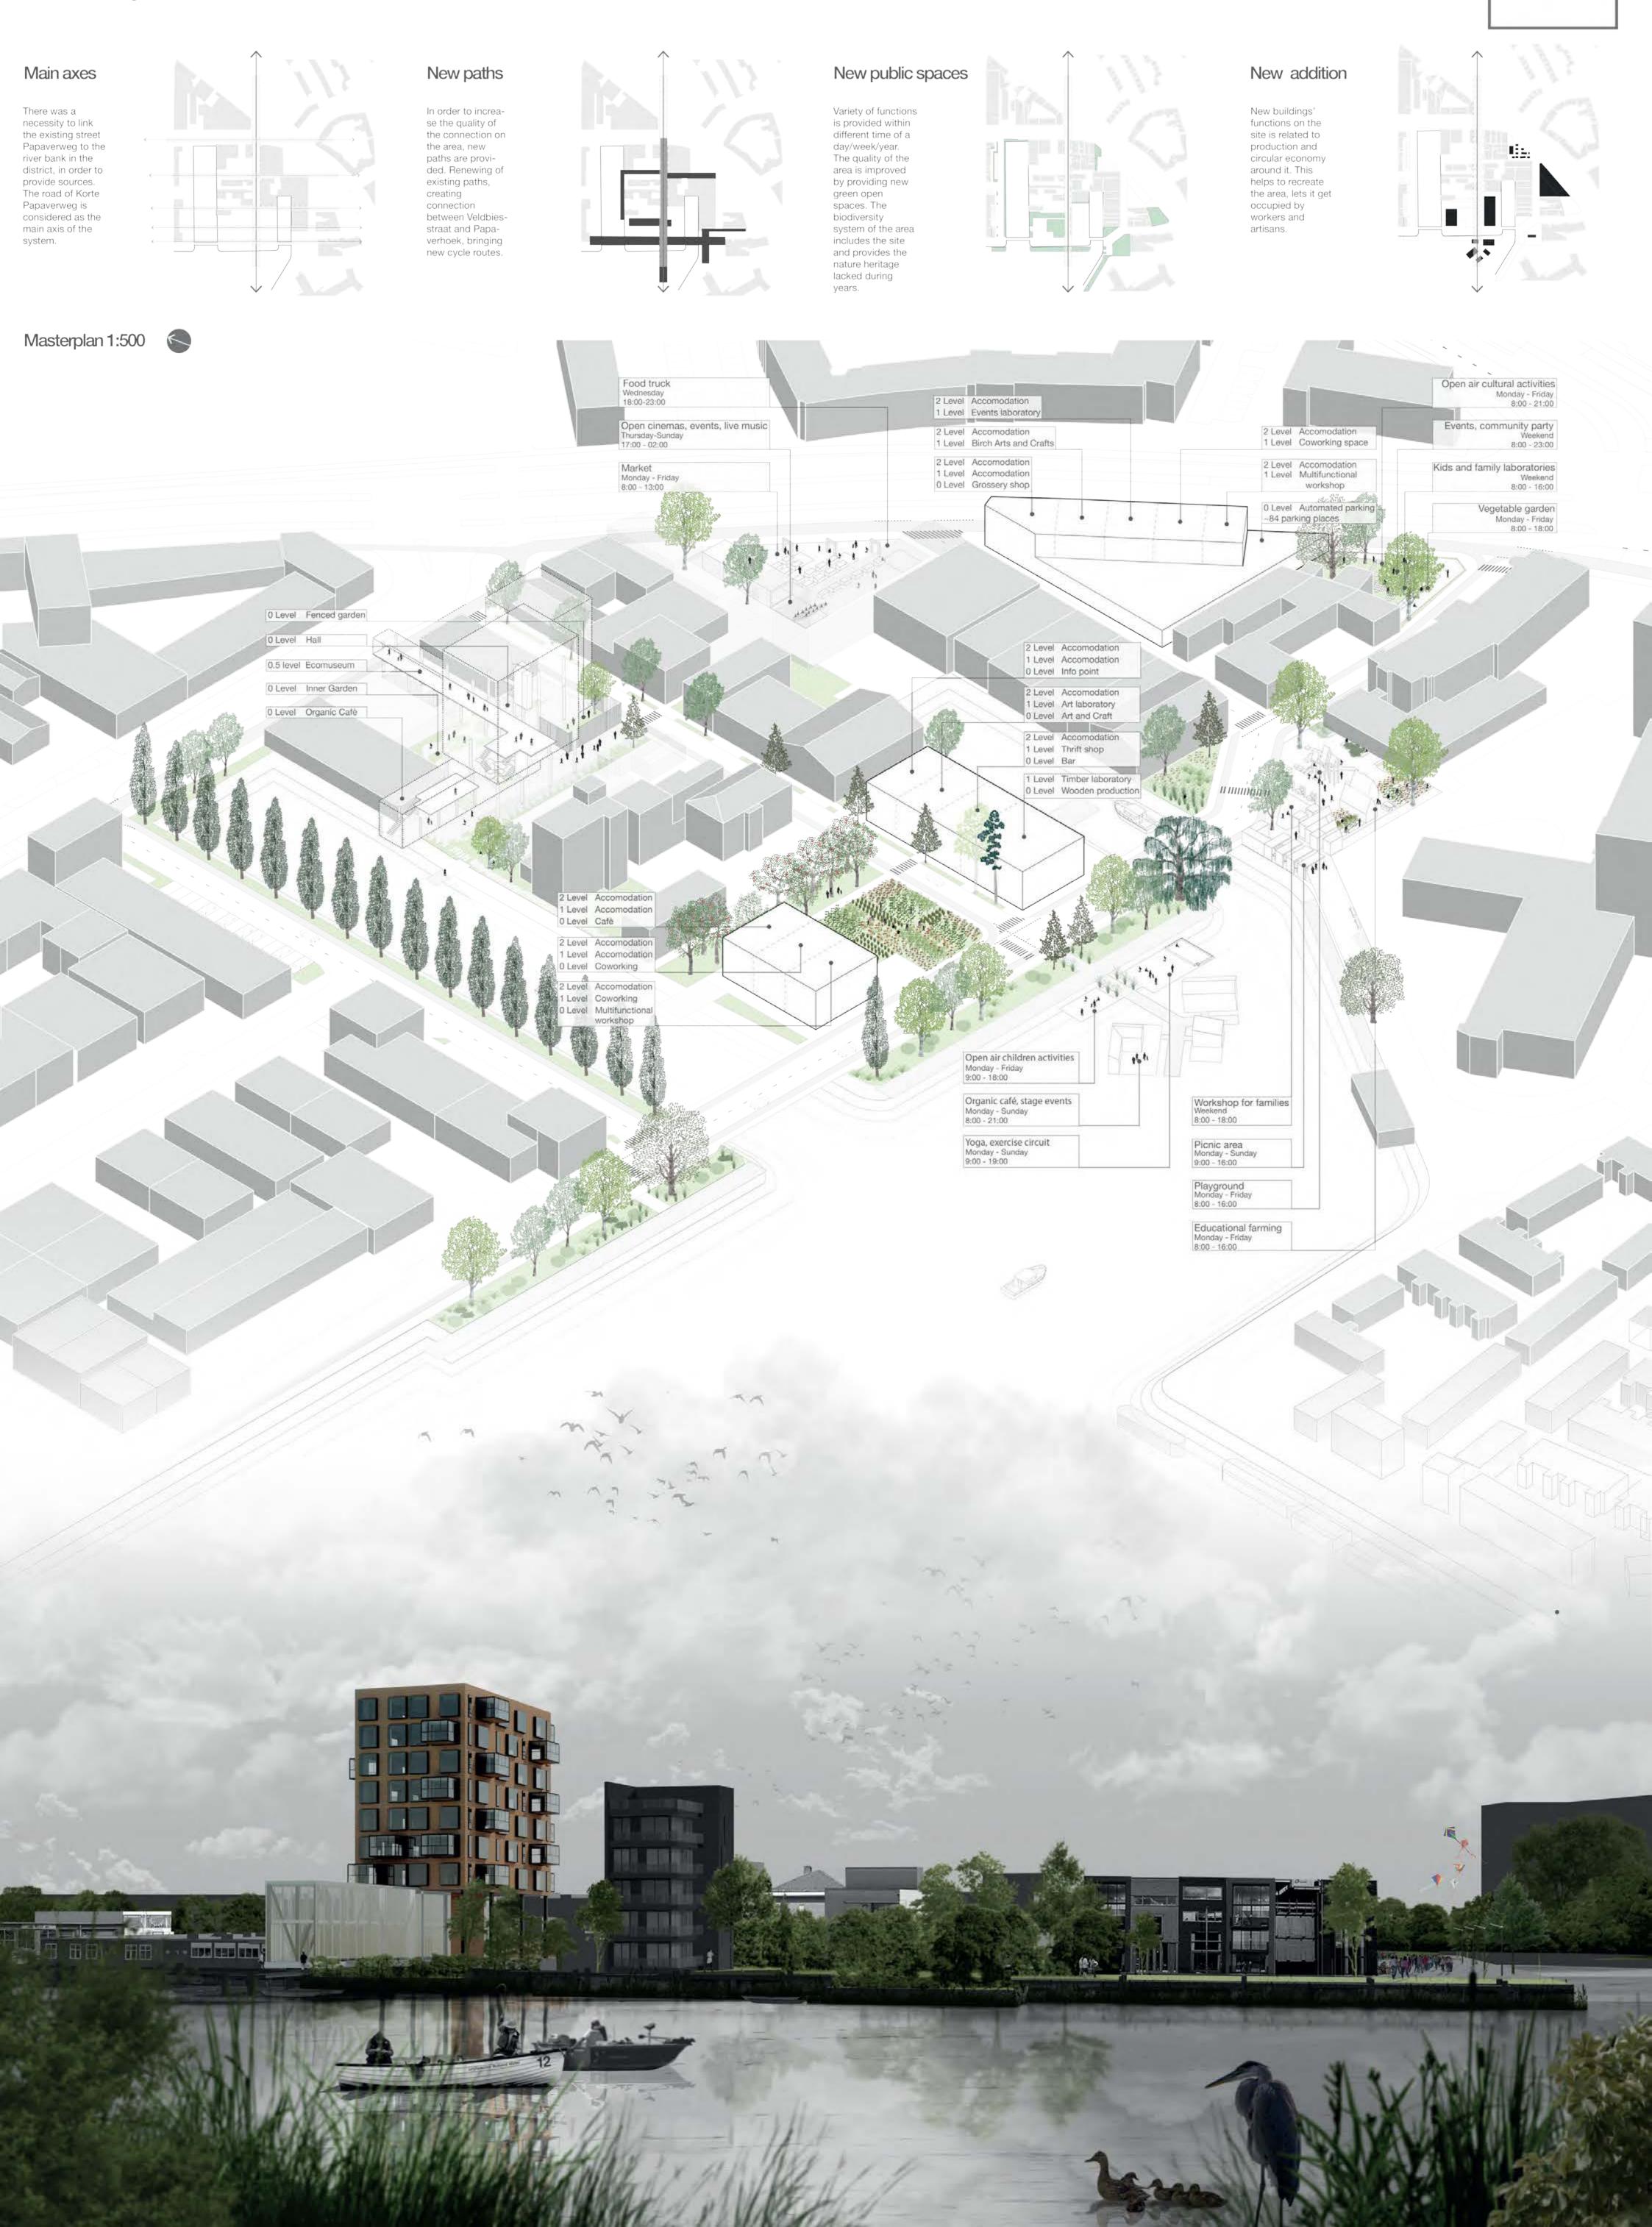

#### Ecomuseum Organic cafè Eco museum: Aiming to enhance the Living Lab: Open space laboratory for Organic café: Riverside café welfare and development of local commu- the production of artisan and designers. where local products are used. nities, with a sustainable development, Workshop for children and families to Starting from the furniture and involving the community, improving the take part in the productive system, objects as a result of the timber local network. following the educational itinerary of the production, ending with the From the Main Sources/Material (pine, eco museum, visit to the real arts and seasonal vegetables and fruits birch and hemp) through the productive crafts production. grown in the area. process (arts and crafts) till the product (furniture, objects, accessories). Shops: to sell directly the products of

the productive system.

Rotation plans apartements

Coworking and Start Ups:<br/>Open spaces with free plan.<br/>For young developers.Research Lab: Laboratory for<br/>developing new material<br/>from the sources of the site.<br/>Research of different<br/>methods of cultivationWork office: For management<br/>of the main building and the<br/>new productive area, for the<br/>organization of the eco<br/>museumResearch Lab: Laboratory for<br/>developing new material<br/>from the sources of the site.<br/>Research of different<br/>methods of cultivation

#### Accomodation

7 apartments of 60mq x designers and artisans or for the workers in the building 7 apartments of 107mq x Families of the designers and artisans or for the workers in the building

7 apartments of 87mq x Families of the designers and artisans or for the workers in the building